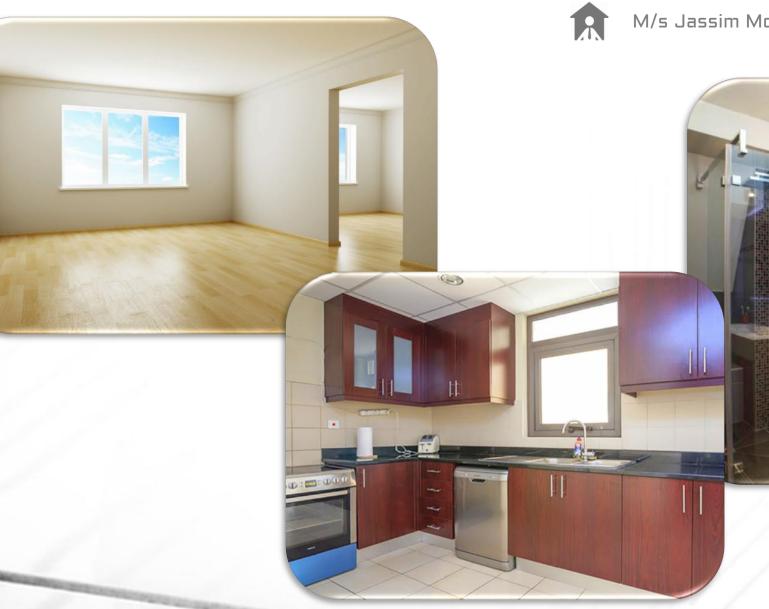

Warehouse on Plot No 8339, Sajja Industrial area, Sharjah

Ms. Amina Abdul Nabi Mohammad Al Hariri

Bait Al Umor Architects & Engg. Consultants

Common area finishes, External works, Landscaping works, Solar lighting system